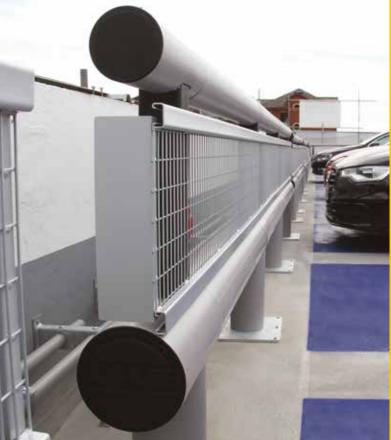

### Solution:

A-SAFE installed 1,100 metres of Car Park Combined Impact & Anti-Climb Barrier to safeguard CitiPark's structure and protect vehicles within the car park. We also designed a unique base plate for the barriers, with reduced embedment anchor bolts to meet CitiPark's bespoke requirements as well as legal regulations and standards: EN1991, BS6399, BS6180/DETR.

#### Products:

 Car Park Combined Impact & Anti-Climb Barrier

Find out more, contact sales +44 (0) 1422 331133 email sales@asafe.com or visit www.asafe.com