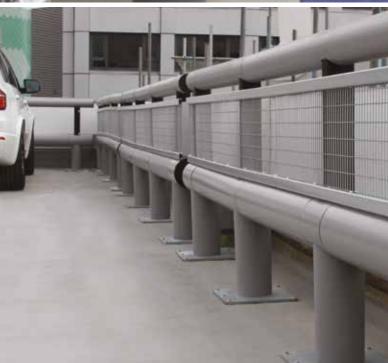

### Solution:

A-SAFE installed 1,100 metres of Car Park Combined Impact & Anti-Climb Barrier to safeguard CitiPark's structure and protect vehicles within the car park. We also designed a unique base plate for the barriers, with reduced embedment anchor bolts to meet CitiPark's bespoke requirements as well as legal regulations and standards: EN1991, BS6399, BS6180/DETR.

#### Products:

 Car Park Combined Impact & Anti-Climb Barrier

Find out more, contact sales +44 (0) 1422 331133 email sales@asafe.com or visit www.asafe.com