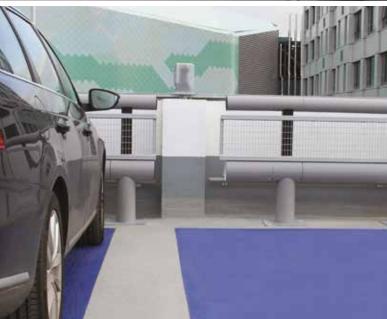

### Solution:

A-SAFE installed 1,100 metres of Car Park Combined Impact & Anti-Climb Barrier to safeguard CitiPark's structure and protect vehicles within the car park. We also designed a unique base plate for the barriers, with reduced embedment anchor bolts to meet CitiPark's bespoke requirements as well as legal regulations and standards: EN1991, BS6399, BS6180/DETR.

#### Products:

 Car Park Combined Impact & Anti-Climb Barrier

Find out more, contact sales +44 (0) 1422 331133 email sales@asafe.com or visit www.asafe.com